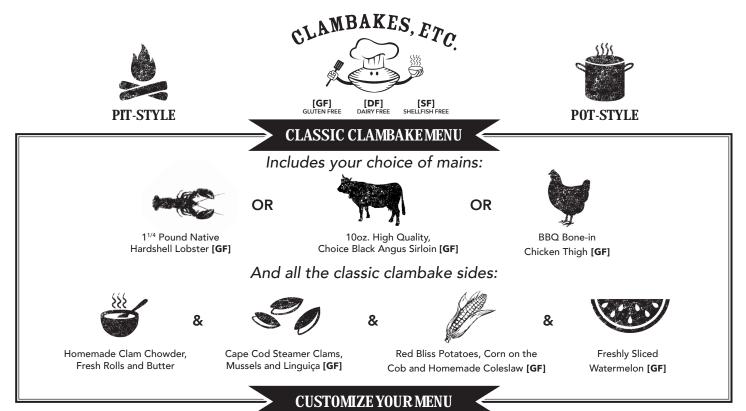

# Step 1: Pit or Pot

## **Traditional Pit-Style Clambakes**

| Groups of 50 or more.* |         |
|------------------------|---------|
| 50-99 people           | \$60.00 |
| 100+ people            | \$52.00 |

### **Traditional Pot-Style Clambakes**

| 1-39 people   | Minimum \$2000 |
|---------------|----------------|
| 40-74 people  | \$50.00        |
| 75-150 people | \$45.00        |
| 150+ people   | \$42.00        |